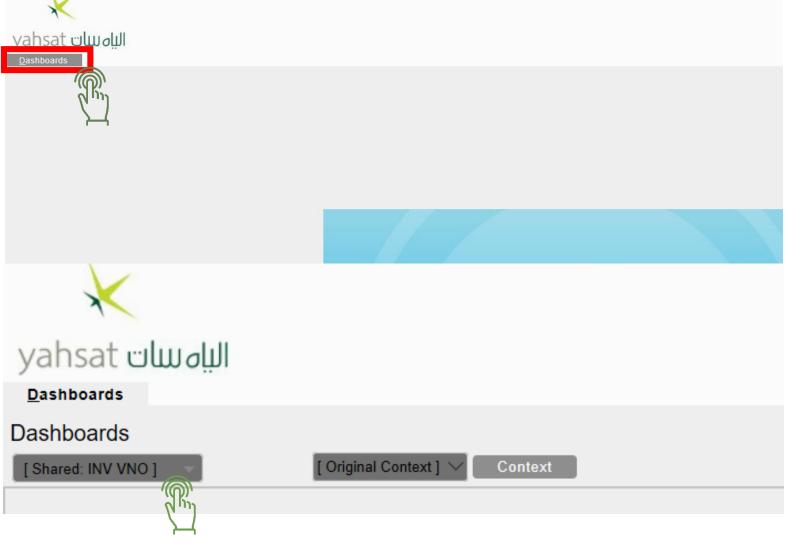

## **Viewing The Dashboard**

To view the dashboard:

1. Click to Dashboards tab.

2. In the Select Dashboard drop-down list in the top-left corner of the page, select the dashboard you want to view.