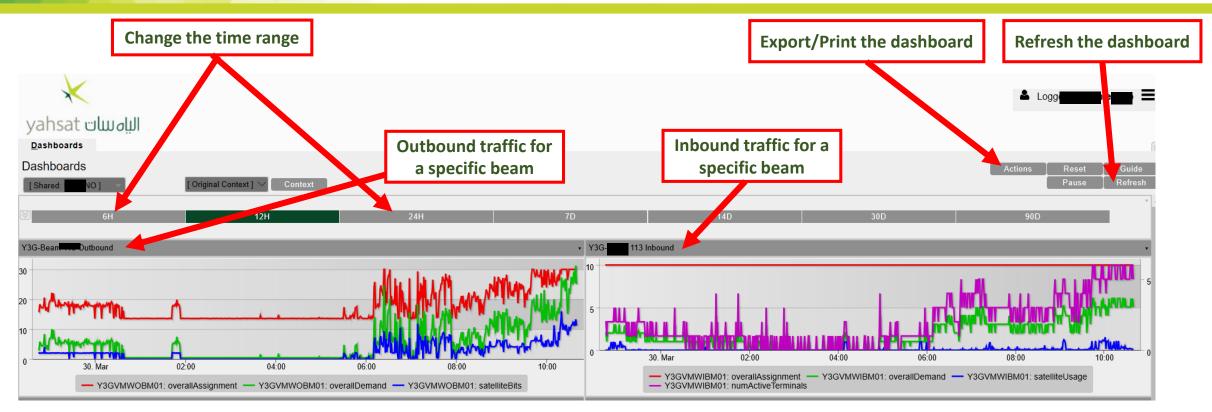

#### **Graph Color Legend:**

**Red** – Subscription bandwidth as agreed with YahClick

**Green** – Overall Demand – [ total active demand from all remotes]

- Blue Current Bandwidth Usage
- **Purple** Number of active terminals